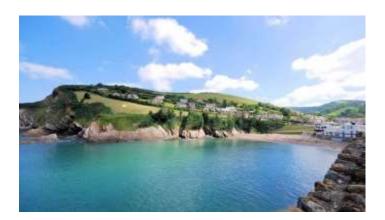

## Time: One hour

**Level 3:** A steep hill from the sea up to the cliffs, steep steps down to the village again, no stiles.

**Directions:** from Cranleigh House, walk down to the beach (there are various ways to do this, check the map below). Walk up through the car park behind the beach and climb up Cobblers (the lovely green grass hill overlooking the sea). Continue up and along the coast path, enjoying views over the sea and inland. Walk along until you reach a gate, take the right hand path immediately before the gate and take the steep steps down to West Challacombe Lane, turn right. When you reach the T junction take a right down onto the High Street, turn left and Cranleigh House is immediately on your left. (*Picture: overlooking the hill you'll climb during this walk.*)