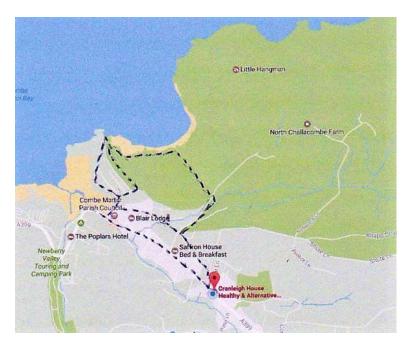

## Time: One hour

**Level 3:** A steep hill from the sea up to the cliffs, steep steps down to the village again, no stiles.

**Directions:** from Cranleigh House, walk down to the beach (there are various ways to do this, check the map below). Walk up through the car park behind the beach and climb up Cobblers (the lovely green grass hill overlooking the sea). Continue up and along the coast path, enjoying views over the sea and inland. Walk along until you reach a gate, take the right hand path immediately before the gate and take the steep steps down to West Challacombe Lane, turn right. When you reach the T junction take a right down onto the High Street, turn left and Cranleigh House is immediately on your left. (*Picture: overlooking the hill you'll climb during this walk.*)